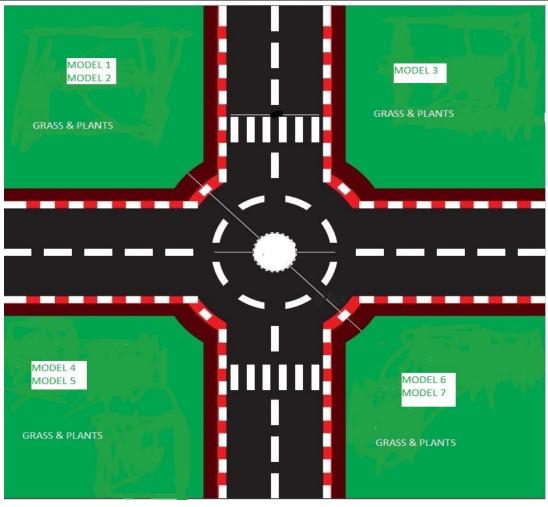

## SPECIFICATION FOR TRAFFIC MODEL FRONT OF INCLUSIVE ROOM AT ARMY PUBLIC SCHOOL BABINA CANTT

| S.NO | PROJECT                                            | DETAILS                                                                                 |
|------|----------------------------------------------------|-----------------------------------------------------------------------------------------|
| 1    | Traffic Park<br>(Model) Front of<br>Inclusive Room | Concrete Cemented base LXB 10x10 sqft Height 10inch                                     |
|      |                                                    | 06X models (1x1 ft) (hospital,school,post office,police station, bank, shoping complex) |
|      |                                                    | Path 1.5 ft X 10 ft , circle 1.5 ft                                                     |
|      |                                                    | Paint work in traffic park (model)                                                      |
|      |                                                    | Garden work including Bermuda grass & plants                                            |